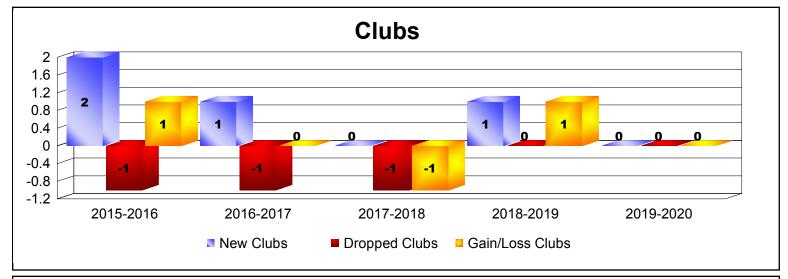

District 356 E

As of December 2019 Cumulative

| Year      | New<br>Clubs | Dropped<br>Clubs | Gain/<br>Loss<br>Clubs | New<br>Members | Charter<br>Members | Reinstate<br>Members | Transfer<br>Members | Total<br>Member<br>Added | Total<br>Members<br>Dropped | Gain/<br>Loss<br>Members |
|-----------|--------------|------------------|------------------------|----------------|--------------------|----------------------|---------------------|--------------------------|-----------------------------|--------------------------|
| 2015-2016 | 2            | -1               | 1                      | 493            | 69                 | 30                   | 7                   | 599                      | -677                        | -78                      |
| 2016-2017 | 1            | -1               | 0                      | 587            | 30                 | 22                   | 2                   | 641                      | -620                        | 21                       |
| 2017-2018 | 0            | -1               | -1                     | 765            | 1                  | 17                   | 5                   | 788                      | -667                        | 121                      |
| 2018-2019 | 1            | 0                | 1                      | 624            | 36                 | 15                   | 1                   | 676                      | -708                        | -32                      |
| 2019-2020 | 0            | 0                | 0                      | 261            | 0                  | 11                   | 0                   | 272                      | -327                        | -55                      |
| Average   | 1            | -1               | 0                      | 546            | 27                 | 19                   | 3                   | 595                      | -600                        | -5                       |