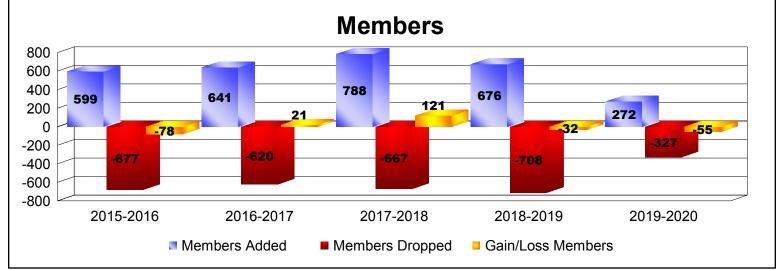

District 356 E

As of December 2019 Cumulative

| Year      | New<br>Clubs | Dropped<br>Clubs | Gain/<br>Loss<br>Clubs | New<br>Members | Charter<br>Members | Reinstate<br>Members | Transfer<br>Members | Total<br>Member<br>Added | Total<br>Members<br>Dropped | Gain/<br>Loss<br>Members |
|-----------|--------------|------------------|------------------------|----------------|--------------------|----------------------|---------------------|--------------------------|-----------------------------|--------------------------|
| 2015-2016 | 2            | -1               | 1                      | 493            | 69                 | 30                   | 7                   | 599                      | -677                        | -78                      |
| 2016-2017 | 1            | -1               | 0                      | 587            | 30                 | 22                   | 2                   | 641                      | -620                        | 21                       |
| 2017-2018 | 0            | -1               | -1                     | 765            | 1                  | 17                   | 5                   | 788                      | -667                        | 121                      |
| 2018-2019 | 1            | 0                | 1                      | 624            | 36                 | 15                   | 1                   | 676                      | -708                        | -32                      |
| 2019-2020 | 0            | 0                | 0                      | 261            | 0                  | 11                   | 0                   | 272                      | -327                        | -55                      |
| Average   | 1            | -1               | 0                      | 546            | 27                 | 19                   | 3                   | 595                      | -600                        | -5                       |